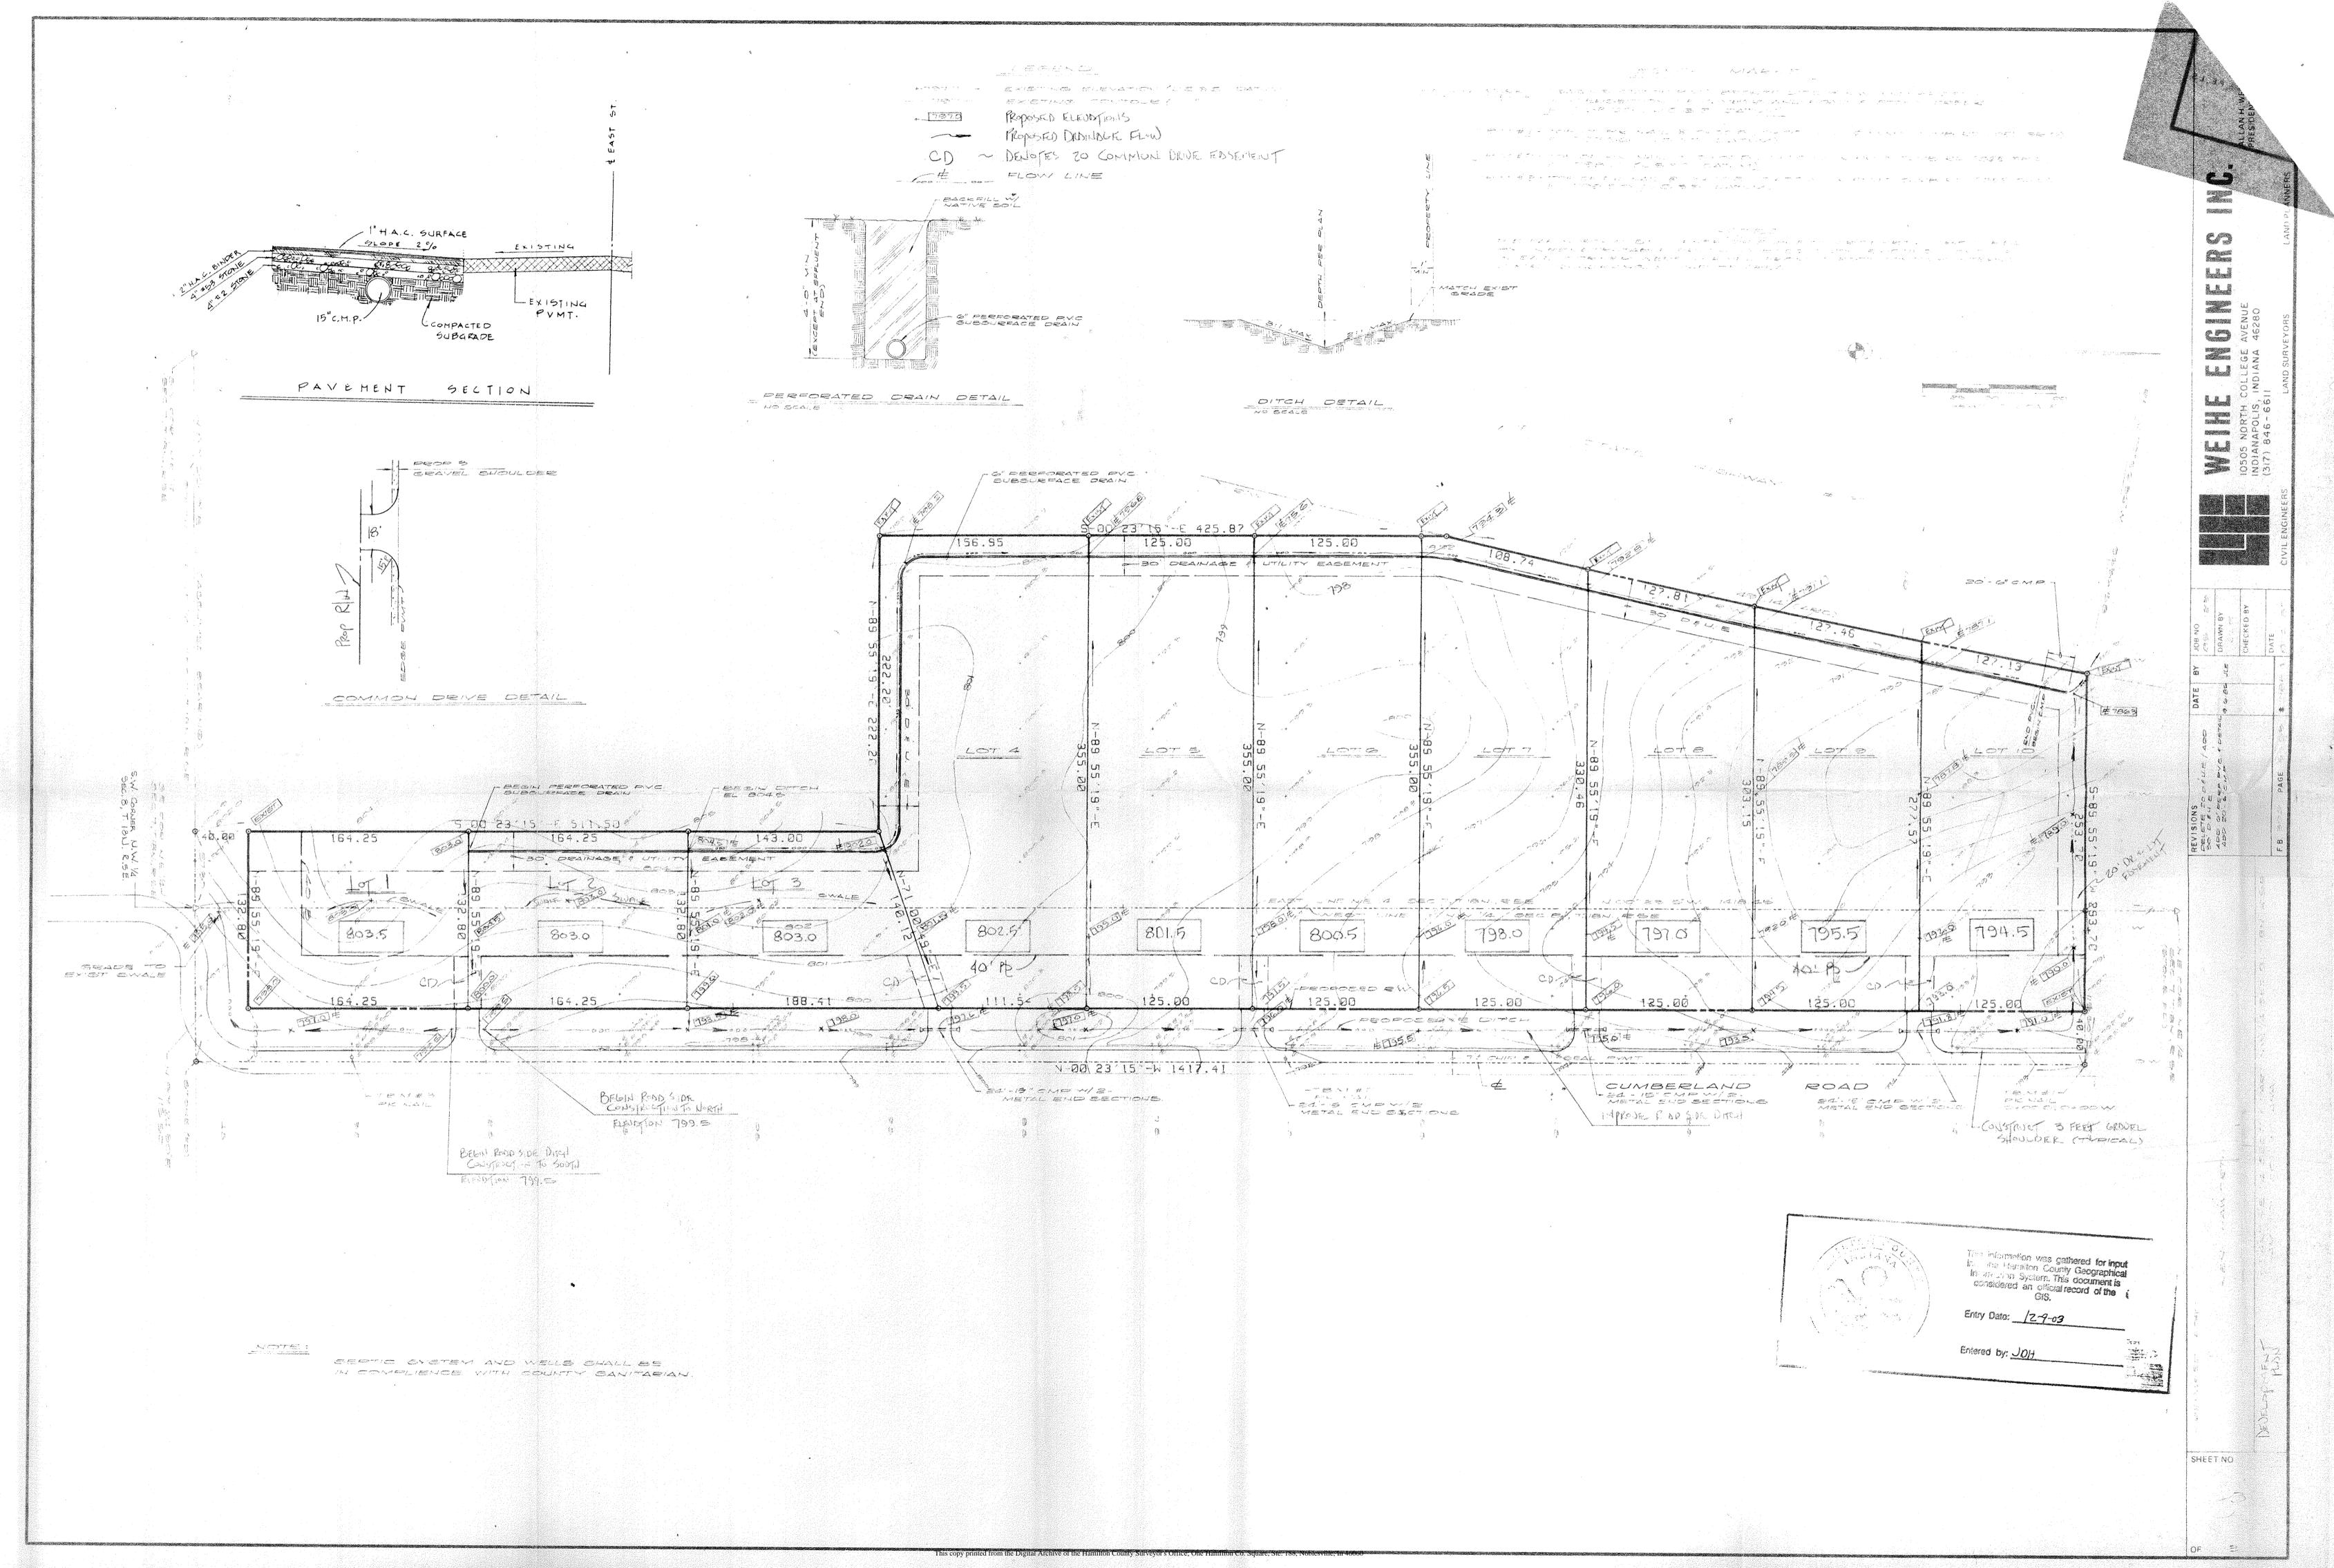

### <u>Gasb 34 Footages for Historical Cost</u> <u>Drain Length Log</u>

Drain-Improvement: Cumpletono Know OLAN

|                       |       | 1                                     |                                               | 1                   | CAN BERNE |         |
|-----------------------|-------|---------------------------------------|-----------------------------------------------|---------------------|-----------|---------|
| Drain Type:           | Size: | ( ALANA )                             | Length<br>(DB Query)                          | Length<br>Reconcile | Price:    | Cost:   |
| 550                   | 6"    | 1,365'                                | 1,365'                                        | Ø                   | \$2.00    | 2730.00 |
| Cmp                   | 6"    | 201                                   | ZO'                                           | ø                   | 11.00     | 220.00  |
|                       |       |                                       |                                               |                     |           |         |
|                       |       |                                       |                                               |                     |           |         |
|                       |       |                                       |                                               |                     |           |         |
|                       |       |                                       |                                               |                     |           |         |
| · · · · · · · · · · · |       |                                       |                                               |                     |           |         |
|                       |       |                                       |                                               |                     |           |         |
|                       |       |                                       |                                               |                     |           |         |
|                       |       |                                       |                                               |                     |           |         |
|                       |       |                                       |                                               |                     |           |         |
|                       |       |                                       |                                               |                     |           |         |
|                       |       |                                       | , <u>, , , , , , , , , , , , , , , , , , </u> |                     |           |         |
|                       |       |                                       |                                               |                     |           | -       |
|                       | Sum:  | 138'                                  | 1,385                                         | ø                   |           | 2950    |
| Final Report:         |       |                                       |                                               |                     |           |         |
| Comments:             |       |                                       |                                               |                     |           |         |
|                       |       | · · · · · · · · · · · · · · · · · · · |                                               |                     |           |         |

On July 23, 1986, I made the final inspection on the Cumberland Knoll Drain. At that time I found the drain to be complete and acceptable.

The drain was installed per plan without field changes. The length of the drain remains at 1,385 feet as per my report to the Board dated January 17, 1986.

#### 

THE DEDIN WAS INSTALLED PER PLAN WITHOUT FIELD CHANGES. THE LENGHT OF THE DEDIN REMAINS AT 1385 FEELT AS PLAN MY REPORT TO THE BOARD DATED JANUARY 7, 1986.

THE DEVELOPER HAS SUBMITTED A ENGINEERS (EXTIFICATES OF COMPLETION AND COMPLIANCE ALONG WITH A REPRODUCEDEUS MYLAR OF THE DRAIN.

6" CMP 20ft 6" SSD 1365ft

The total length of the drain will be 1385 feet.

I have reviewed the plans and believe the drain will benefit each lot equally. Therefore, I recommend each lot be assessed equally. I recommend a maintenance assessment of \$30.00 per lot, with a \$30.00 minimum. With this assessment the total annual assessment for the drain will be \$300.00. This drain will not benefit a public highway.